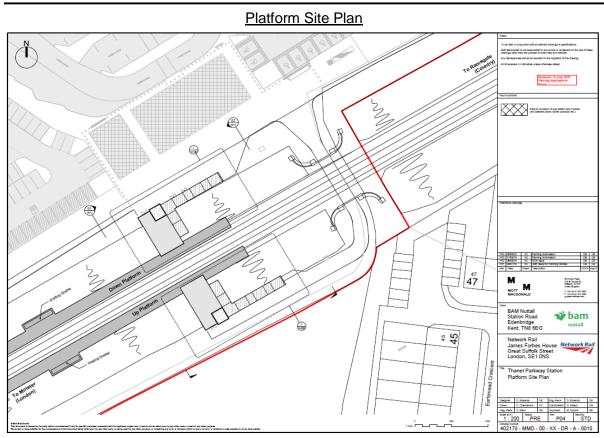

Construction of a new rail station (Thanet Parkway) and associated access, car parking and infrastructure, at Cliffsend, Thanet – TH/19/1696 (KCC/TH/0256/2019)

Wider Site Location Plan

Construction of a new rail station (Thanet Parkway) and associated access, car parking and infrastructure, at Cliffsend, Thanet – TH/19/1696 (KCC/TH/0256/2019)