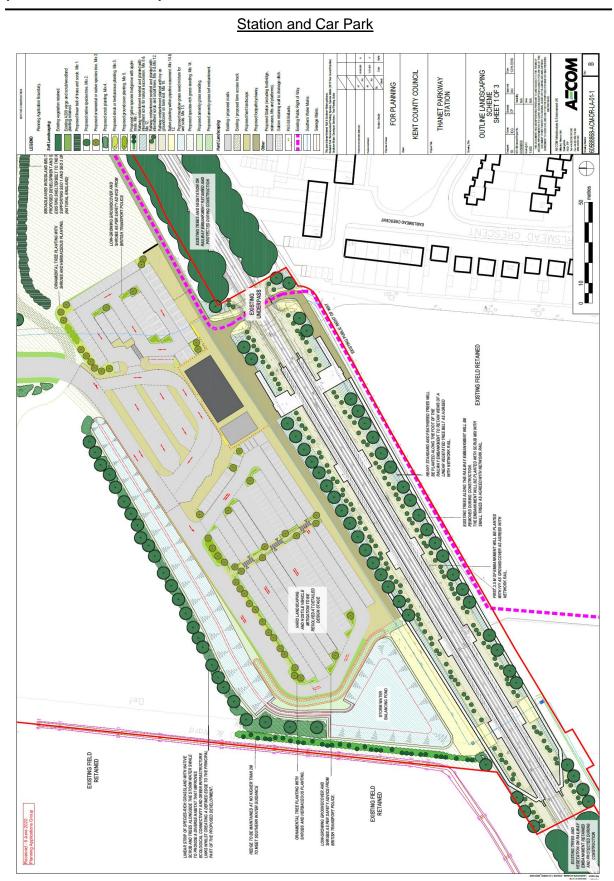

Construction of a new rail station (Thanet Parkway) and associated access, car parking and infrastructure, at Cliffsend, Thanet – TH/19/1696 (KCC/TH/0256/2019)

Wider Site Location Plan

Construction of a new rail station (Thanet Parkway) and associated access, car parking and infrastructure, at Cliffsend, Thanet – TH/19/1696 (KCC/TH/0256/2019)