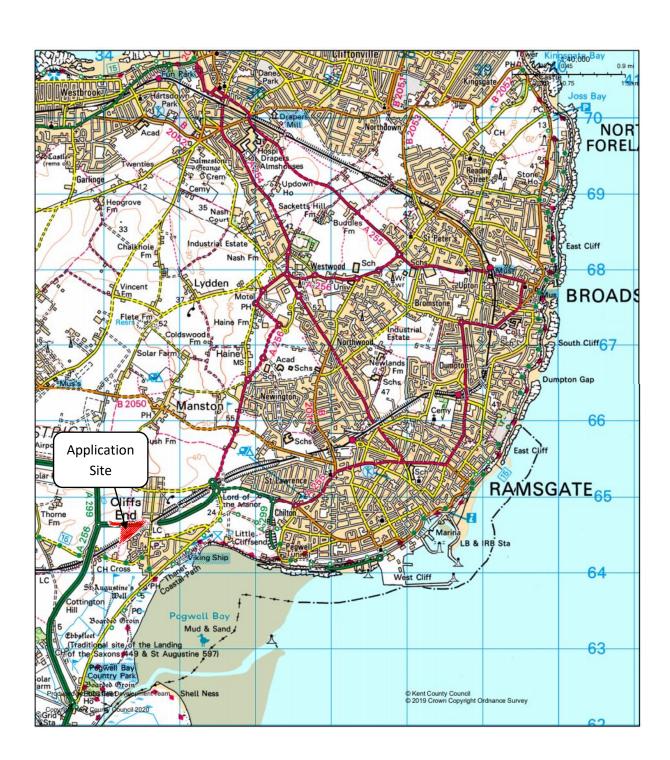

Construction of a new rail station (Thanet Parkway) and associated access, car parking and infrastructure, at Cliffsend, Thanet – TH/19/1696 (KCC/TH/0256/2019)

Wider Site Location Plan

Construction of a new rail station (Thanet Parkway) and associated access, car parking and infrastructure, at Cliffsend, Thanet – TH/19/1696 (KCC/TH/0256/2019)