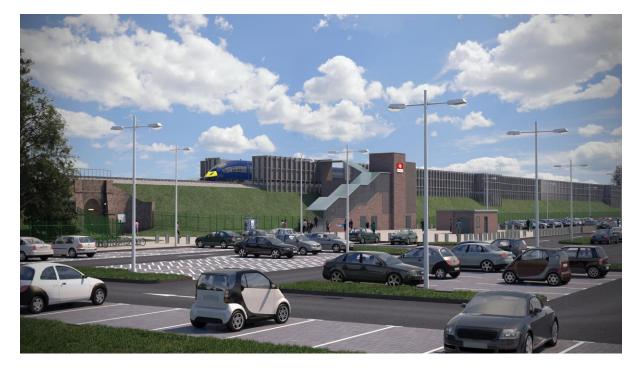

**Platform Site Sections** 

Construction of a new rail station (Thanet Parkway) and associated access, car parking and infrastructure, at Cliffsend, Thanet – TH/19/1696 (KCC/TH/0256/2019)

Visual Image from the Car Park looking South – (without landscaping)