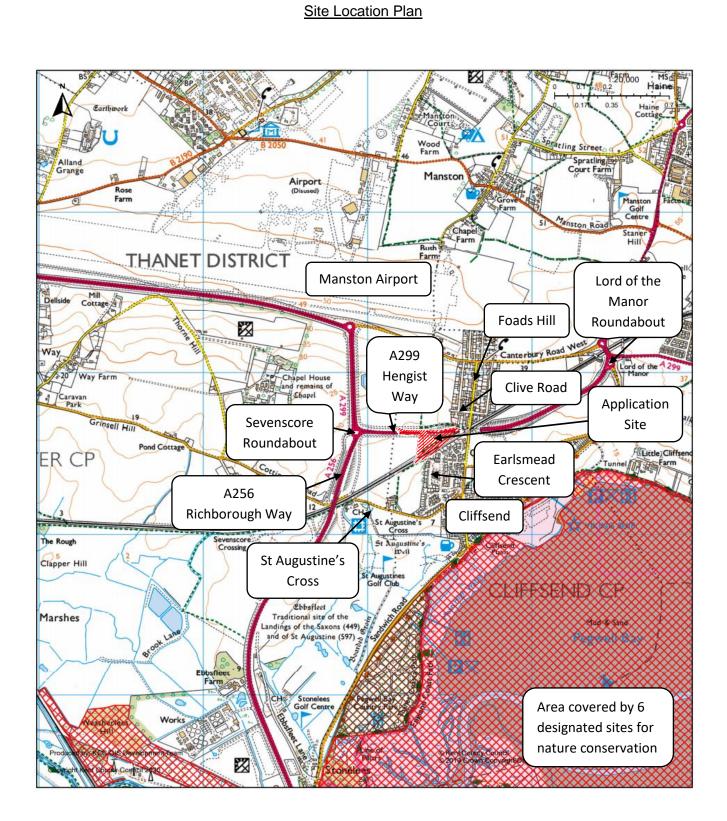

Construction of a new rail station (Thanet Parkway) and associated access, car parking and infrastructure, at Cliffsend, Thanet – TH/19/1696 (KCC/TH/0256/2019)

Wider Site Location Plan

Construction of a new rail station (Thanet Parkway) and associated access, car parking and infrastructure, at Cliffsend, Thanet – TH/19/1696 (KCC/TH/0256/2019)