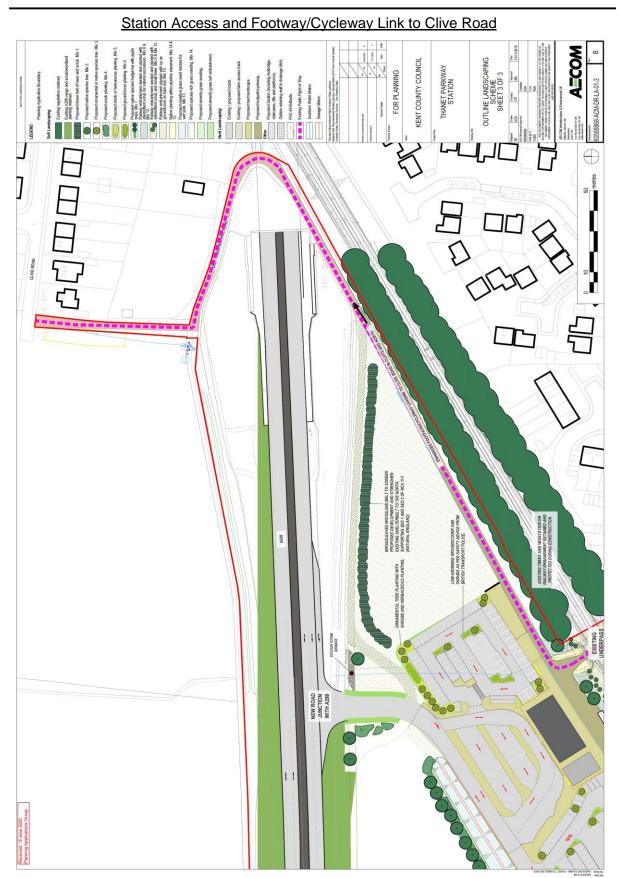

Construction of a new rail station (Thanet Parkway) and associated access, car parking and infrastructure, at Cliffsend, Thanet – TH/19/1696 (KCC/TH/0256/2019)

Wider Site Location Plan

Construction of a new rail station (Thanet Parkway) and associated access, car parking and infrastructure, at Cliffsend, Thanet – TH/19/1696 (KCC/TH/0256/2019)