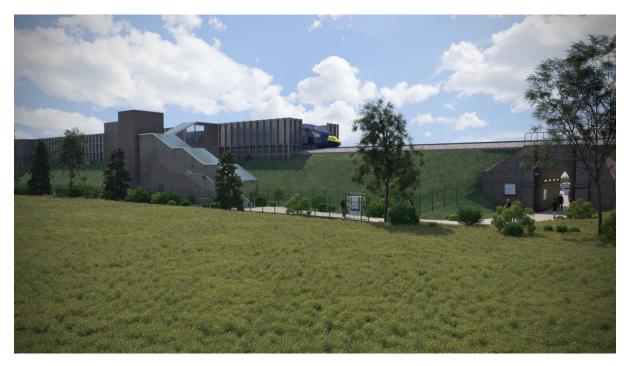

Visual Image from the South of the Embankment looking north - (without landscaping)