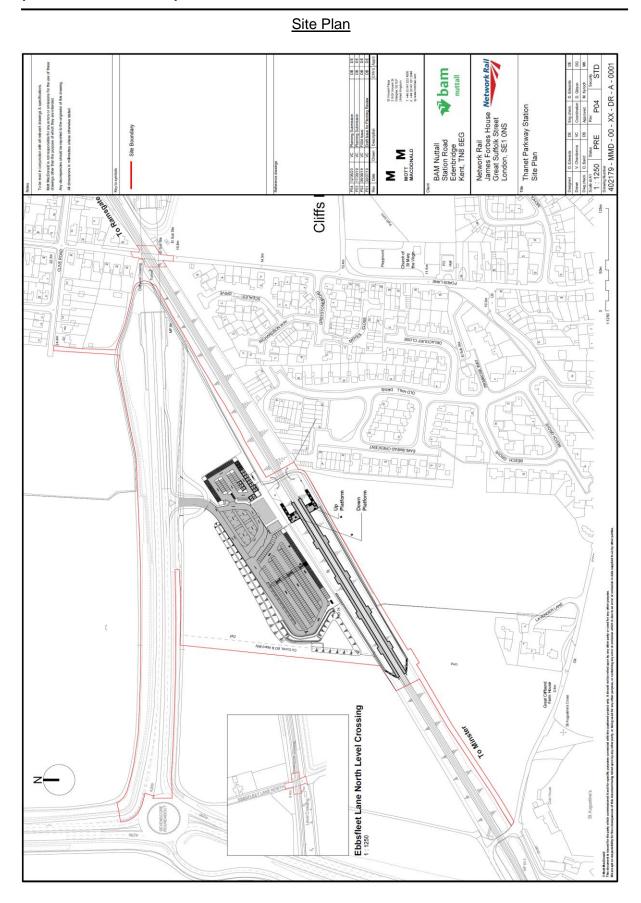

**Platform Site Sections** 

Construction of a new rail station (Thanet Parkway) and associated access, car parking and infrastructure, at Cliffsend, Thanet – TH/19/1696 (KCC/TH/0256/2019)

Visual Image from the Car Park looking South – (without landscaping)