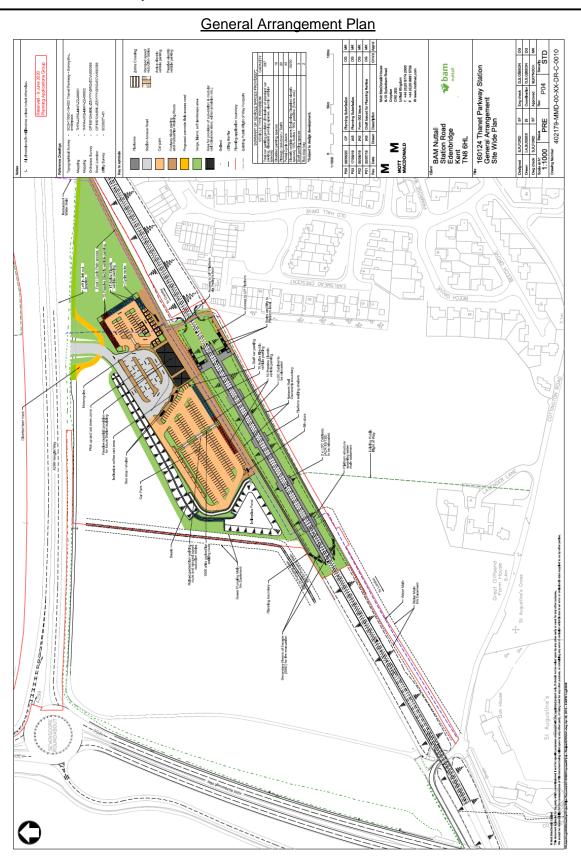

**Platform Site Sections** 

Construction of a new rail station (Thanet Parkway) and associated access, car parking and infrastructure, at Cliffsend, Thanet – TH/19/1696 (KCC/TH/0256/2019)

Visual Image from the Car Park looking South – (without landscaping)

Visual Image from the South of the Embankment looking north - (without landscaping)