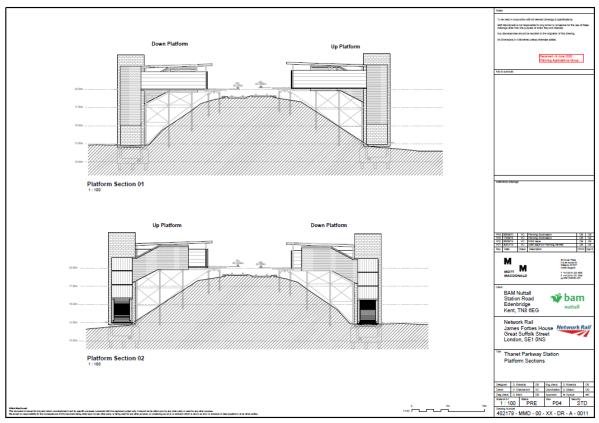

**Platform Site Sections** 

Construction of a new rail station (Thanet Parkway) and associated access, car parking and infrastructure, at Cliffsend, Thanet – TH/19/1696 (KCC/TH/0256/2019)

Visual Image from the Car Park looking South – (without landscaping)